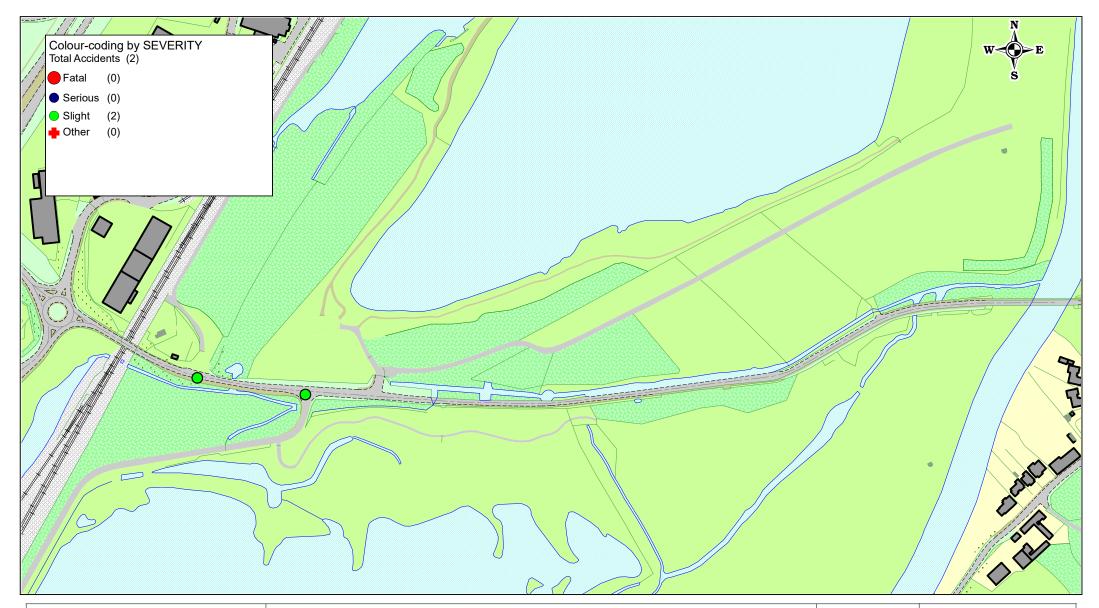

# Personal Injury Collision Data

Data showing the number and severity of collisions that have occurred on the local highway network within the most recently available six-year period along the proposed construction vehicle routes.