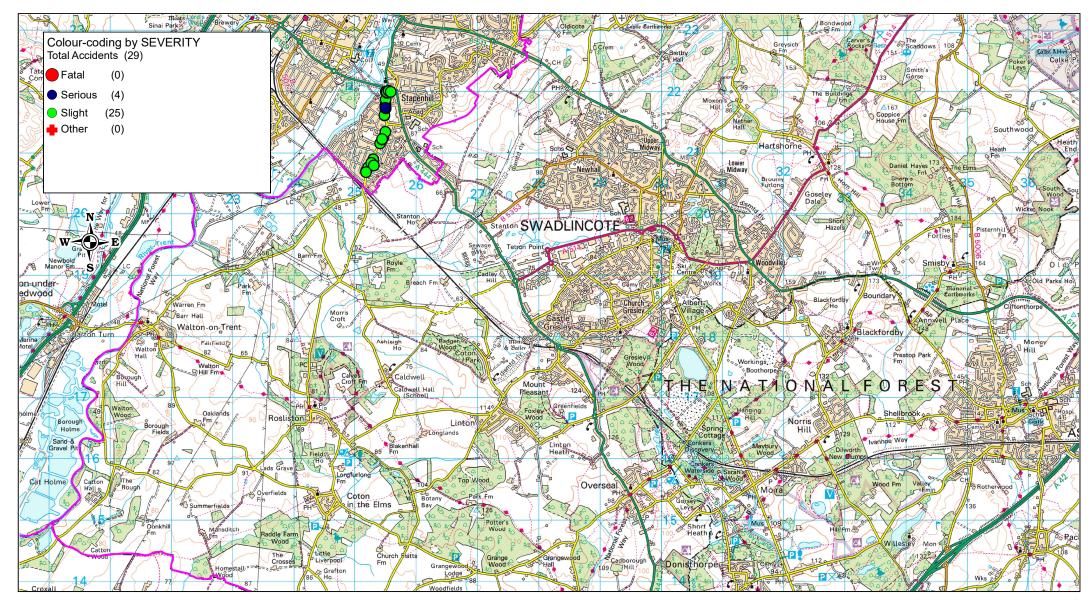

# Personal Injury Collision Data

Data showing the number and severity of collisions that have occurred on the local highway network within the most recently available six-year period along the proposed construction vehicle routes.