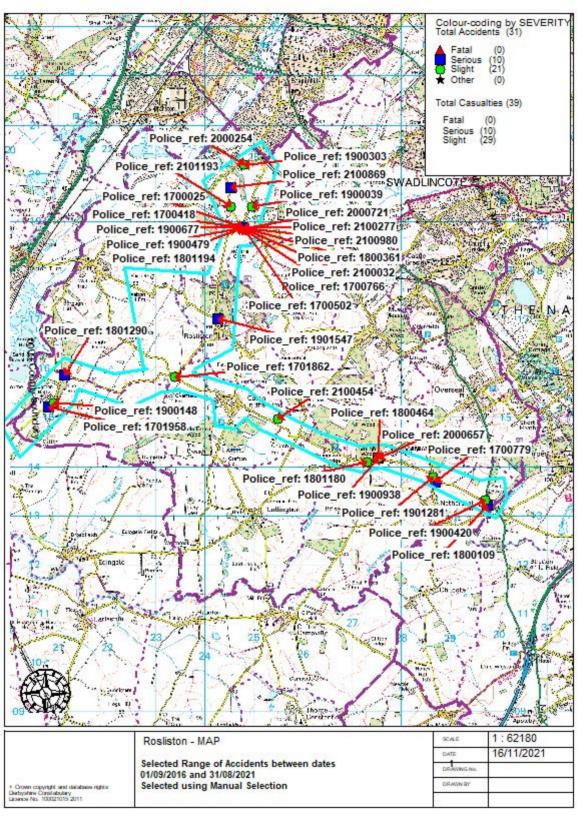

# Personal Injury Collision Data

Data showing the number and severity of collisions that have occurred on the local highway network within the most recently available six-year period along the proposed construction vehicle routes.

| Details of Personal Injury Accidents for Period -       01/09/2016       to       31/08/2021       (60) months         Selection:       Notes:         Selected using Manual Selection |                                                                                                                                                                |                                       |                                           |                                      |            |  |  |
|----------------------------------------------------------------------------------------------------------------------------------------------------------------------------------------|----------------------------------------------------------------------------------------------------------------------------------------------------------------|---------------------------------------|-------------------------------------------|--------------------------------------|------------|--|--|
|                                                                                                                                                                                        |                                                                                                                                                                | Vehicles                              |                                           |                                      | Casualties |  |  |
| Police Ref.<br>Road No.<br>2nd Road No.<br>Grid Ref.                                                                                                                                   | DayLocation DescriptionDateTimeD/LR.S.CWeatherSpeedAccount of<br>Accident                                                                                      | Veh No / Type / Ma                    | anv / Dir / Class                         |                                      | Sev        |  |  |
| 700025<br>R1: C<br>R2: U<br>2 424,736<br>4 318,911                                                                                                                                     | Friday DRAKELOW (C18) ROSLISTON R<br>16/09/2016 J/W U/NAMED RD (IPQA)<br>1618hrs<br>Daylight:street lights present<br>Dry<br>Fine without high winds<br>60 mph | D Veh 1 Car<br>Veh 2 Car<br>Veh 3 Car | Going ahead<br>Going ahead<br>Going ahead | NE to SW Dri<br>SW to NE<br>NW to SE | Serious    |  |  |