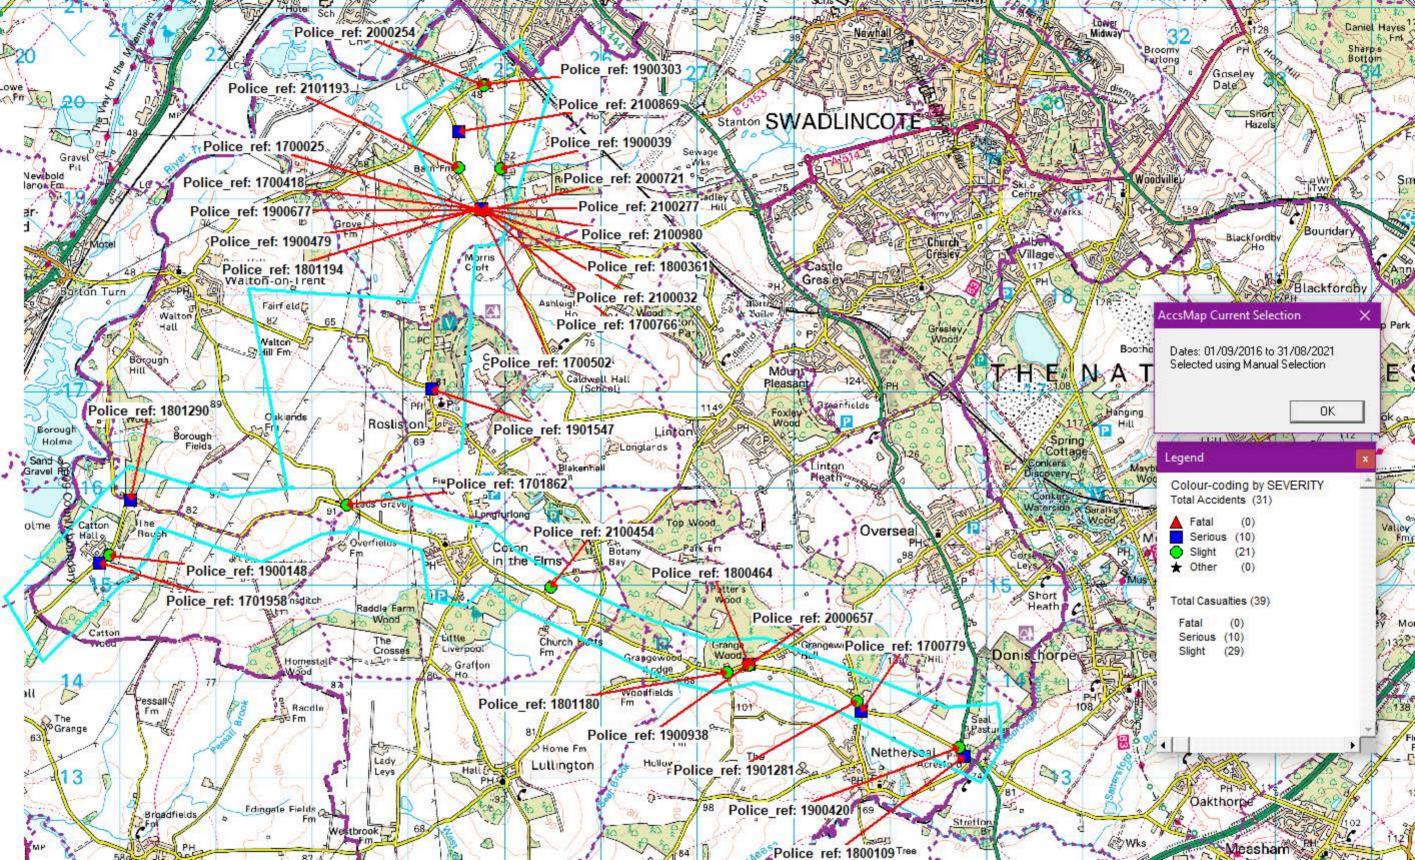

# Personal Injury Collision Data

Data showing the number and severity of collisions that have occurred on the local highway network within the most recently available six-year period along the proposed construction vehicle routes.

| Details of Personal Injury Accidents for Period -       01/09/2016       to       31/08/2021       (60) months         Selection:       Notes:         Selected using Manual Selection |                                                                                                                                                                |                                       |                                           |                                      |            |  |  |
|----------------------------------------------------------------------------------------------------------------------------------------------------------------------------------------|----------------------------------------------------------------------------------------------------------------------------------------------------------------|---------------------------------------|-------------------------------------------|--------------------------------------|------------|--|--|
|                                                                                                                                                                                        |                                                                                                                                                                | Vehicles                              |                                           |                                      | Casualties |  |  |
| Police Ref.<br>Road No.<br>2nd Road No.<br>Grid Ref.                                                                                                                                   | DayLocation DescriptionDateTimeD/LR.S.CWeatherSpeedAccount of<br>Accident                                                                                      | Veh No / Type / Ma                    | anv / Dir / Class                         |                                      | Sev        |  |  |
| 700025<br>R1: C<br>R2: U<br>2 424,736<br>4 318,911                                                                                                                                     | Friday DRAKELOW (C18) ROSLISTON R<br>16/09/2016 J/W U/NAMED RD (IPQA)<br>1618hrs<br>Daylight:street lights present<br>Dry<br>Fine without high winds<br>60 mph | D Veh 1 Car<br>Veh 2 Car<br>Veh 3 Car | Going ahead<br>Going ahead<br>Going ahead | NE to SW Dri<br>SW to NE<br>NW to SE | Serious    |  |  |