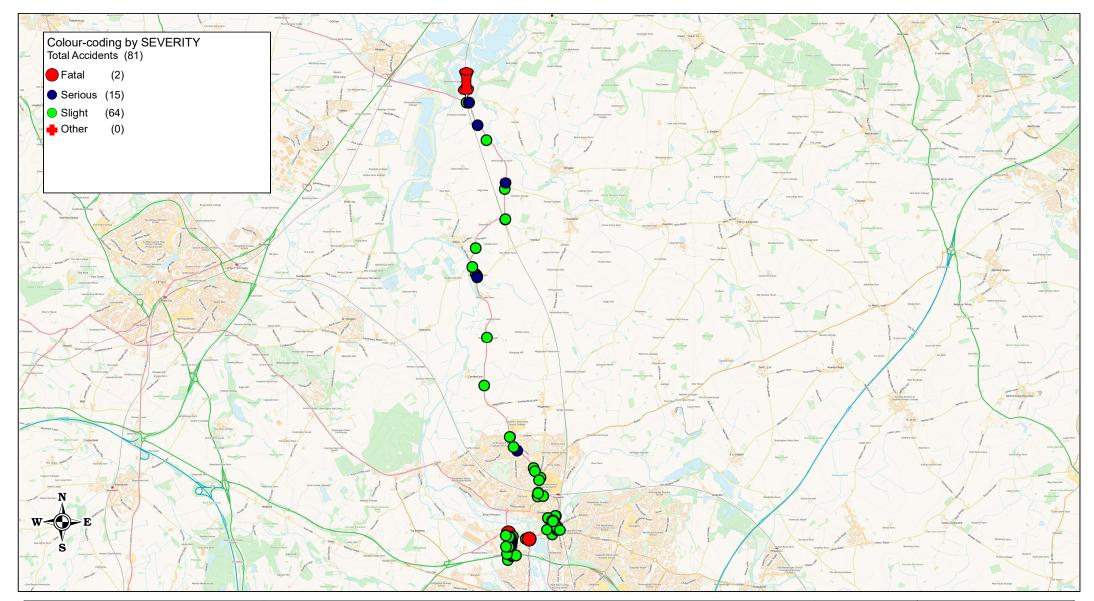

# Personal Injury Collision Data

Data showing the number and severity of collisions that have occurred on the local highway network within the most recently available six-year period along the proposed construction vehicle routes.