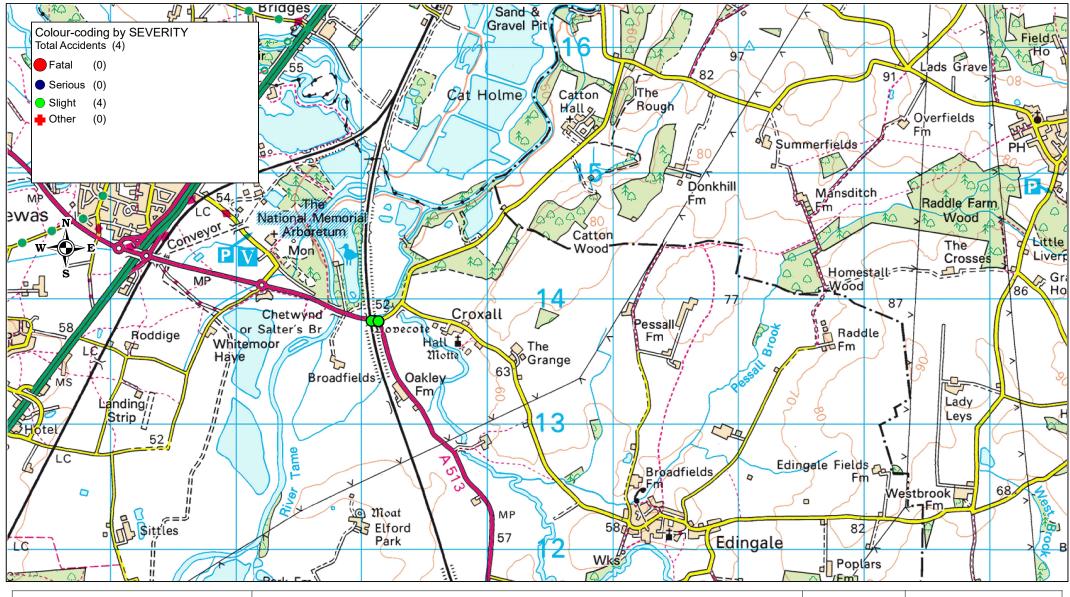

# Personal Injury Collision Data

Data showing the number and severity of collisions that have occurred on the local highway network within the most recently available six-year period along the proposed construction vehicle routes.