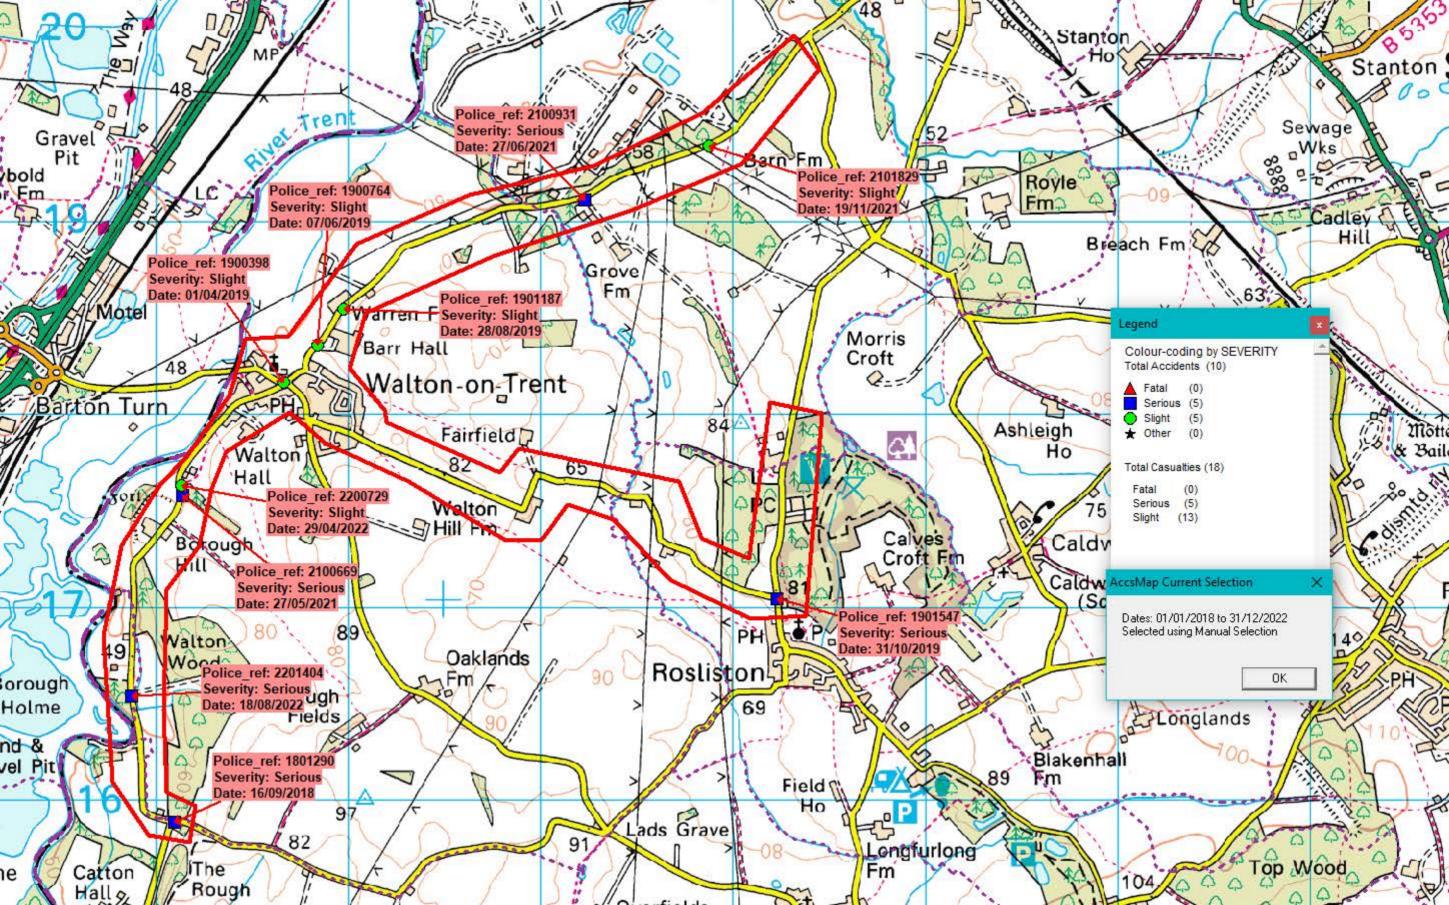

# Personal Injury Collision Data

Data showing the number and severity of collisions that have occurred on the local highway network within the most recently available six-year period along the proposed construction vehicle routes.

#### Details of Personal Injury Accidents for Period to 31/08/2021 (60) months 01/09/2016 Selection: Notes: Selected using Manual Selection Vehicles Casualties Day Police Ref. Location Description Veh No / Type / Manv / Dir / Class Sev Date Road No. 2nd Road No. Time Grid Ref. D/L RSC Weather Speed Account of Accident 1801194 Friday DRAKELOW (C18) ROSLISTON RD Veh 1 Car Going ahead NE to SW Dri Slight 31/08/2018 J/W U/N RD (IPQA-5144) Veh 2 Car Starting NWto SE R1: C 1840hrs R2: U Daylight:street lights present E 424,735 Dry N 318,912 Fine without high winds 60 mph

### V1 WAS TRAVELLING S/W WHEN AT THE JUNCTION OF CAULDWELL ROAD, V02 HAS PULLED OUT OF THE JUNCTION TO THE RIGHT AND COLLIDED V1 CAUSING V01 TO DRIVE INTO THE DITCH. (IPQA-

| 1801290<br>R1: C<br>R2: C<br>E 421,086<br>N 315,883 | Sunday CATTON (C247) U/N RD J/W (C47) U/N<br>16/09/2018 RD (IPQA-5144)<br>1255hrs<br>Daylight:street lights present<br>Dry<br>Fine without high winds<br>60 mph | Veh 1<br>Veh 2<br>Veh 3 | Pedal cycle | Turning right<br>Stopping<br>Stopping | S<br>E<br>E | to E<br>to W<br>to W | Dri<br>Dri | Serious<br>Slight |
|-----------------------------------------------------|-----------------------------------------------------------------------------------------------------------------------------------------------------------------|-------------------------|-------------|---------------------------------------|-------------|----------------------|------------|-------------------|
|-----------------------------------------------------|-----------------------------------------------------------------------------------------------------------------------------------------------------------------|-------------------------|-------------|---------------------------------------|-------------|----------------------|------------|-------------------|